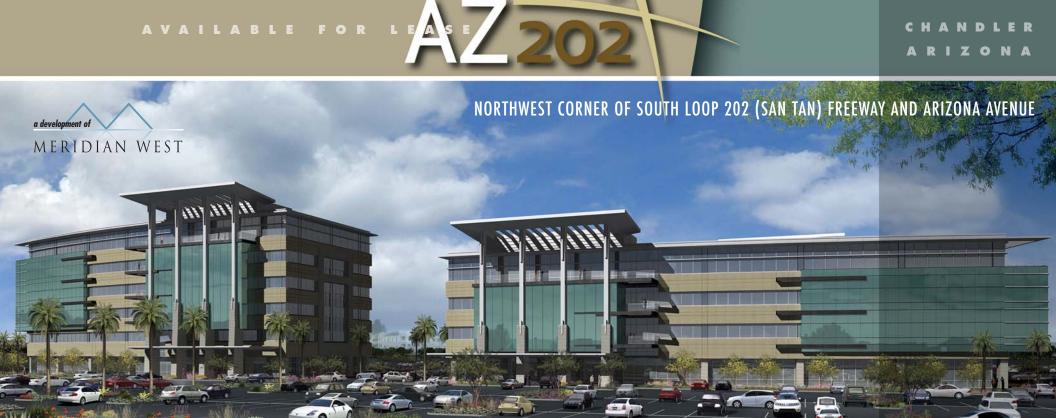

## OFFICE BUILDING FEATURES

- Progressive architectural design
- Flexible floor plates that accommodate users of all sizes
- Freeway signage
- Private balconies available
- Overall parking ratio of 5:1000 with potential to provide
- additional parking

## PROJECT FEATURES

- AZ/202 is a premier mixed-use development including Class "A" office buildings, retail amenities & a business hotel
- The project offers fantastic visibility to the SanTan Freeway
- Immediate access is obtained via a full diamond interchange at Arizona Avenue and South Loop 202
- An abundance of restaurants and shopping is located both at the project and at three adjacent power centers at the intersection
- The location offers easy accessibility to a large, highly-educated workforce and clients located throughout the East Valley
- Proximity to the Valley's freeway system and numerous airports
- Approximately 10 acres remaining to accommodate a wide range of build-to-suits