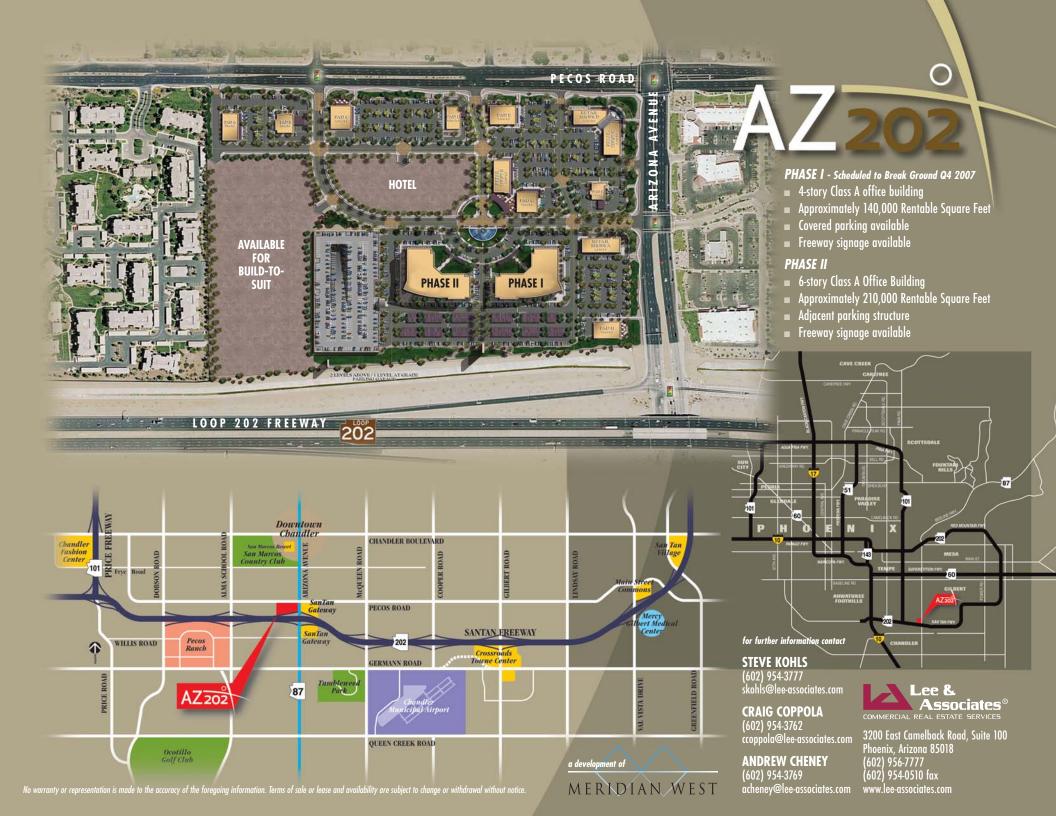

## PROJECT FEATURES

- AZ/202 is a premier mixed-use development including Class "A" office buildings, retail amenities & a business hotel
- The project offers fantastic visibility to the SanTan Freeway
- Immediate access is obtained via a full diamond interchange at Arizona Avenue and South Loop 202
- An abundance of restaurants and shopping is located both at the project and at three adjacent power centers at the intersection
- The location offers easy accessibility to a large, highly-educated workforce and clients located throughout the East Valley
- Proximity to the Valley's freeway system and numerous airports
- Approximately 10 acres remaining to accommodate a wide range of build-to-suits

for further information contact STEVE KOHLS (602) 954-3777 skohls@lee-associates.com

CRAIG COPPOLA (602) 954-3762 ccoppola@lee-associates.com

ANDREW CHENEY (602) 954-3769 acheney@lee-associates.com

Site plans and building designs subject to change.